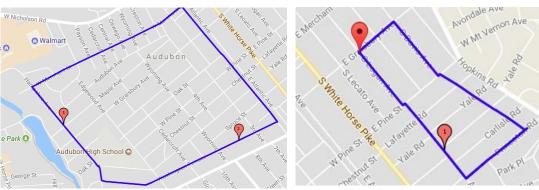

Haddon Lake Park .99 mi

West Side Long 2.8 m

udubon dubon High School C

West Side Short 1.7 mi

Maps created via Google Maps through Miler Meter web app.

https://www. gmap-pedometer.com/.

East Side Long 2.8 mi

Paul VI High Scho

East Side Short 1.38 mi

For the latest information on meetings and events, check online at our website or like us on Facebook!

Sustainableaudubon.com

twitter.com/AUDGreenTeam audubongreenteam@gmail.com Ppinterest.com/audubongreenteam