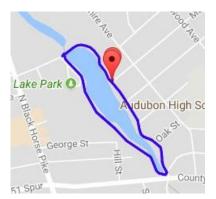

Haddon Lake Park .99 mi

West Side Long 2.8 m

udubon dubon High School C

West Side Short 1.7 mi

Maps created via Google Maps through Miler Meter web app.

https://www. gmap-pedometer.com/.

East Side Long 2.8 mi