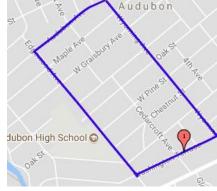

Haddon Lake Park .99 mi

West Side Long 2.8 m

udubon dubon High School C

West Side Short 1.7 mi

Maps created via Google Maps through Miler Meter web app.

https://www. gmap-pedometer.com/.

East Side Long 2.8 mi

Paul VI High Scho

East Side Short 1.38 mi

For the latest information on meetings and events, check online at our website or like us on Facebook!

Sustainableaudubon.com

twitter.com/AUDGreenTeam audubongreenteam@gmail.com Ppinterest.com/audubongreenteam